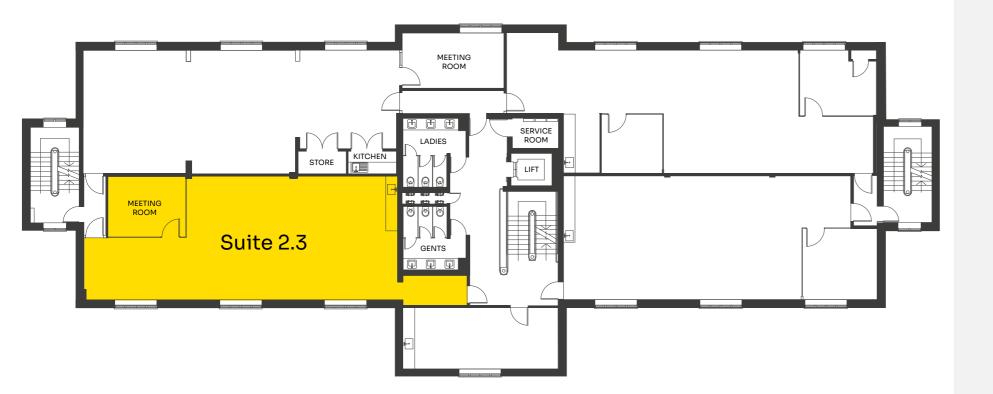

### Kensington House

WESTMINSTER

PLACE

Ground



Suite G.1 1,162 sq ft unrefurbished





Available Space



### Kensington House

WESTMINSTER

PLACE

First



Suite 1.1 1,165 sq ft refurbished





Desks\*

Kitchen

Suite 1.2 1,165 sq ft refurbished



Desks\*

Kitchen



Available Space





Storage



### **Regency House**

WESTMINSTER

PLACE

### Ground



Suite G.1 1,144 sq ft un-refurbished





Desks\*

Kitchen

Suite G.4 2,300 sq ft un-refurbished





Desks\*

Storage



Available Space





Meeting Room





**Meeting Room** 

### **Regency House**

WESTMINSTER

PLACE

### Third













**Meeting Room** 

### Marlborough House

WESTMINSTER

PLACE



\*Desk quantity is

Kensington House \_\_\_\_\_

Available Space



### Marlborough House

WESTMINSTER

PLACE

### Second



**Suite 2.3** 1,155 sq ft







Kitchen



Meeting Room

### Marlborough House

WESTMINSTER

PLACE

### Third













Available Space

### CONNECTED TO THE CITY

# AND BEYOND





York prides itself on being a happy place, consistently ranked as one of the UK's best and happiest cities to live and work in. A rich source of local talent, The University of York is well known for its world-class computer science and tech culture.

With its high-speed network infrastructure, the city is recognised as a centre for digital creativity.

The bustling high street hosts a vibrant mix of independent shops, cafés, bars and restaurants - a shopper's paradise. York is also home to not one, but four, state-of-the-art outof-town shopping parks with all the big-name brands.

The city boasts excelle