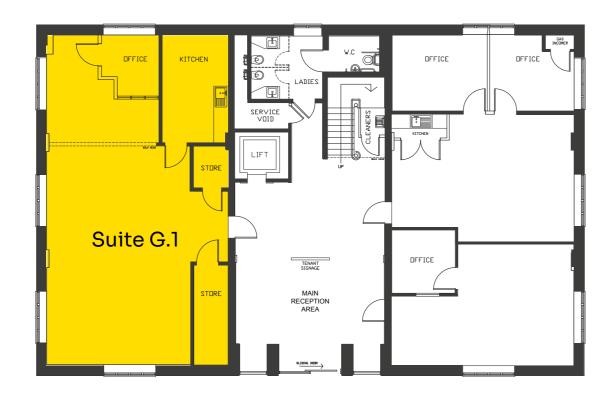

### Ground

Suite G.1 1,144 sq ft un-refurbished

Desks\*

Kitchen

Suite G.4 2,300 sq ft un-refurbished

Desks\*

Storage

Available Space