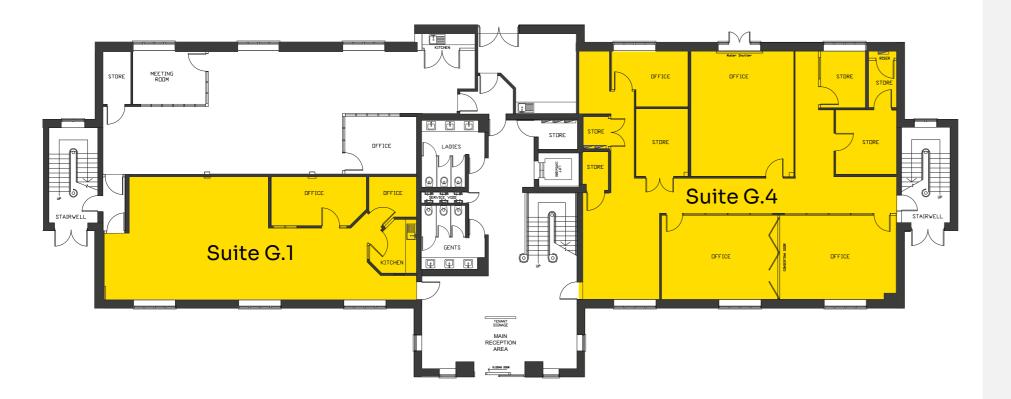

### Ground

Suite G.1 1,144 sq ft un-refurbished

Desks\*

Kitchen

Suite G.4 2,300 sq ft un-refurbished

Desks\*

Storage

Available Space

Meeting Room

**Meeting Room** 