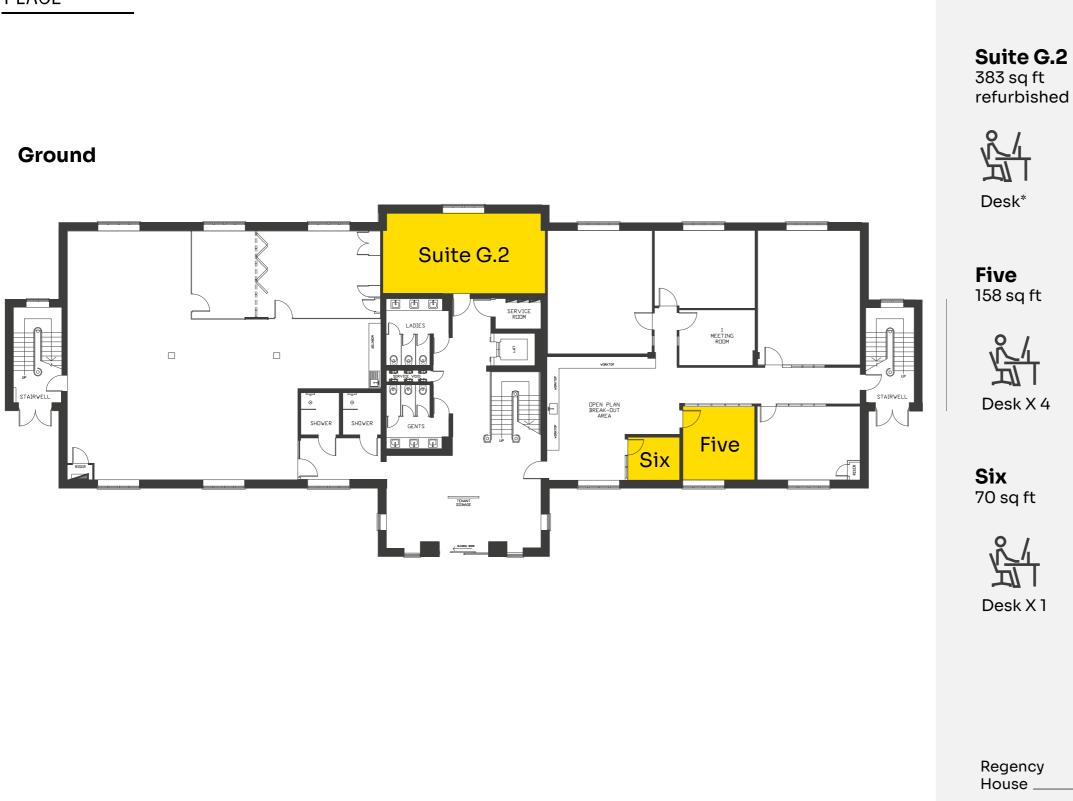

### **Regency House**

WESTMINSTER

PLACE

### Ground

Suite G.1 1,144 sq ft un-refurbished

Desks\*

Kitchen

Suite G.4 2,300 sq ft un-refurbished

Desks\*

Storage

Available Space

Meeting Room

**Meeting Room** 