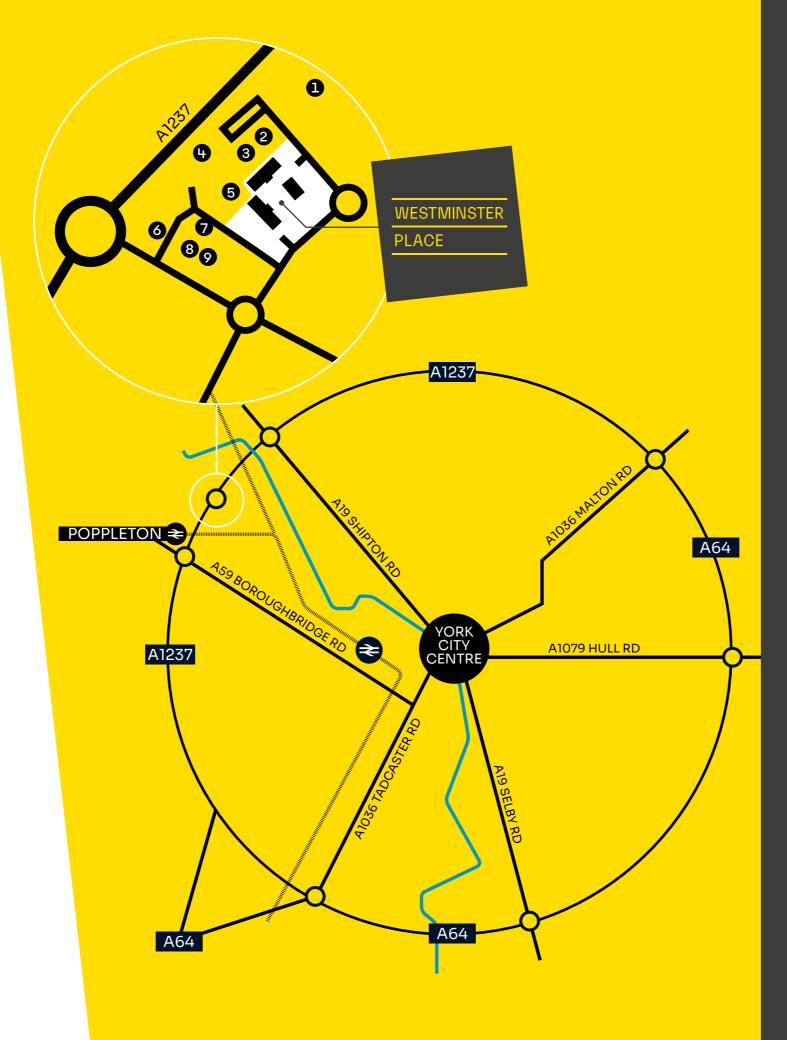

## LOCATION

### DOORSTEP AMENITIES

- 1. Bannatyne Health Club And Spa
- 2. Premier Inn
- 3. The Millfield Beefeater
- 4. The Wetherby Whaler Restaurant
- 5. Maxi's Chinese Restaurant
- 6. Lilliput Day Nursery
- 7. Jet Wash Car Wash
- 8. Co-op Petrol
- 9. Co-op Food

### TRANSPORT HUBS

| Rawcliffe Bar Park and Ride | 1.1 miles |
|-----------------------------|-----------|
| Poppleton Railway Station   | 1.3 miles |
| York Railway Station        | 3.7 miles |

RETAIL

| Clifton Moor Retail Park  | 2.3 miles |
|---------------------------|-----------|
| York City Centre          | 3.7 miles |
| Monks Cross Shopping Park | 5.8 miles |
| Vangarde Shopping Park    | 6.5 miles |
| York Designer Outlet      | 8.9 miles |