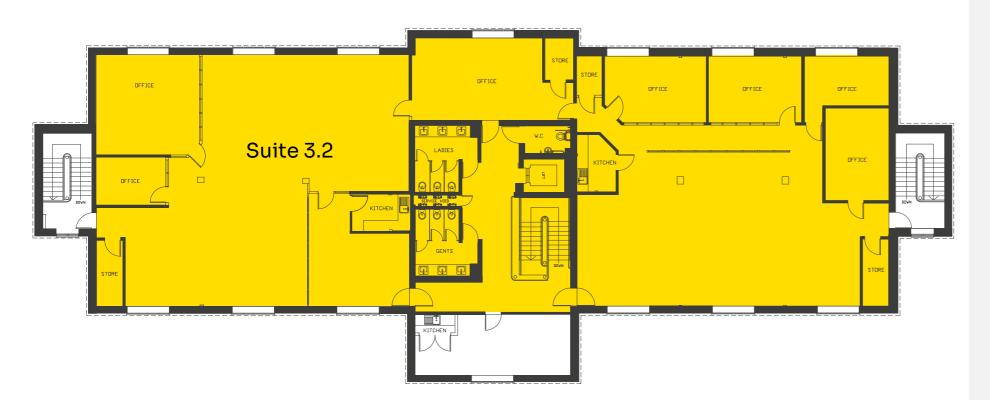

## Kensington House

WESTMINSTER

PLACE

First



Suite 1.1 1,165 sq ft refurbished





Desks\*

Kitchen

Suite 1.2 1,165 sq ft refurbished



Desks\*

Kitchen



Available Space





Storage



### **Regency House**

WESTMINSTER

PLACE

### Ground



Suite G.1 1,144 sq ft un-refurbished





Desks\*

Kitchen

Suite G.4 2,300 sq ft un-refurbished





Desks\*

Storage



Available Space





Meeting Room





**Meeting Room** 

### **Regency House**

WESTMINSTER

PLACE

### Third













**Meeting Room** 

### Marlborough House

WESTMINSTER

PLACE



\*Desk quantity is

Kensington House \_\_\_\_\_

Available Space



### Marlborough House

WESTMINSTER

PLACE

### Second



**Suite 2.3** 1,155 sq ft







Kitchen



Meeting Room

### Marlborough House

WESTMINSTER

PLACE

### Third













Available Space

### CONNECTED TO THE CITY

# AND BEYOND





York prides itself on being a happy place, consistently ranked as one of the UK's best and happiest cities to live and work in. A rich source of local talent, The University of York is well known for its world-class computer science and tech culture.

With its high-speed network infrastructure, the city is recognised as a centre for digital creativity.

The bustling high street hosts a vibrant mix of independent shops, cafés, bars and restaurants - a shopper's paradise. York is also home to not one, but four, state-of-the-art outof-town shopping parks with all the big-name brands.

The city boasts excellent transport links offering easy access to the A1(M) and regular direct rail services to London.



# MESTMINSTER