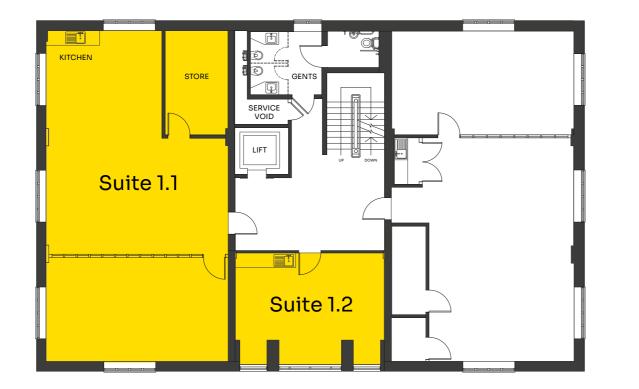

### Kensington House

WESTMINSTER

PLACE

First

Suite 1.1 1,165 sq ft refurbished

Desks\*

Kitchen

Suite 1.2 1,165 sq ft refurbished

Desks\*

Kitchen

Available Space

Storage